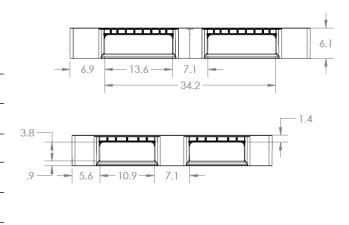

### **SPECIFICATIONS:**

|                    | Imperial (US) Units |
|--------------------|---------------------|
| Dimensions         | 48x40x6.1           |
| Truckload Quantity | 522                 |
| Dynamic Load       | 5000 lbs            |
| Static Load        | 25000 lbs           |
| Racking Load       | 1000 lbs            |
| Weight             | 35 lbs              |