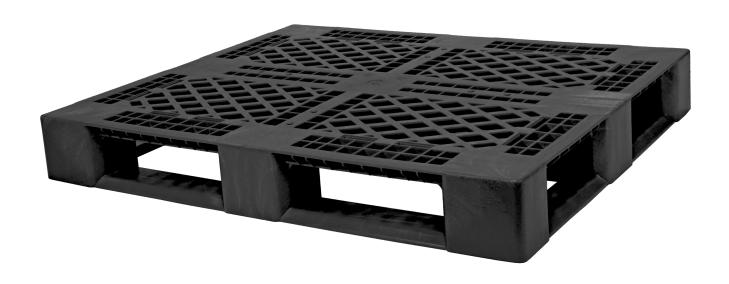

## A PALLET WITH A PURPOSE

This durable yet lightweight one-piece pallet offers both superior performance and economy. The picture frame bottom with runners on all four sides allows space-saving racking storage above the floor. When loaded pallets are stacked, the bottom pallet can handle the full static load. Ideal for use in warehouse racking systems as well as stack loading, closed loop transport, floor storage, and automated material handling applications.

## **FEATURES:**

- One size
- Rackable
- 4-way lift entry
- Maintenance-free HDPE plastic
- 100% recyclable
- Black is recycled HDPE