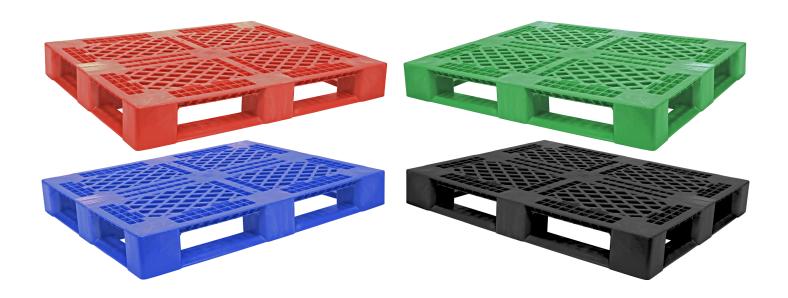

## **OPTIONS:**

- Rubber grommets
- Lip edge
- Green, red, or blue are 100% virgin HDPE
- · Custom colors available with minimum quantity